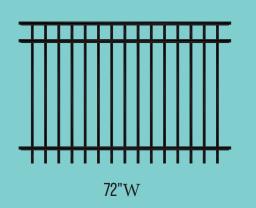

## **Aluminum Fence Panel and Gates**

58.5"

Panel: W 72" x H 48"H

Rail: 1" X 1" X 0.065" Picket: 5/8"X5/8"X0.05"

Fence Post: 2" X 2" X 0.062" Gate Post: 2" X 2" X 0.125"

Black available.

## **Aluminum Fence Panel and Gates**

48" 60"

58.5"

Panel: W 72" x H 48" 60"

Rail: 1" X 1" X 0.065" Picket: 5/8"X5/8"X0.05"

Fence Post: 2" X 2" X 0.062" Gate Post: 2" X 2" X 0.125"

Black available.

#### **Aluminum Fence Panel and Gates**

46.5"

Panel: W 72" x H 48" 54"

Rail: 1" X 1" X 0.065" Picket: 5/8"X5/8"X0.05"

Fence Post: 2" X 2" X 0.062" Gate Post: 2" X 2" X 0.125"

Black available.