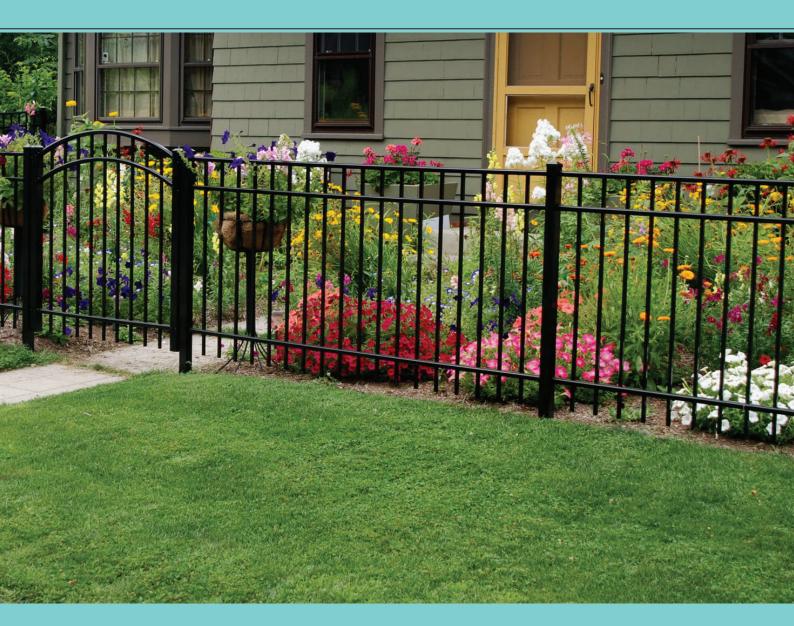

## **Aluminum Fence Panel and Gates**

58.5"

Panel: W 72" x H 48"H

Rail: 1" X 1" X 0.065" Picket: 5/8"X5/8"X0.05"

Fence Post: 2" X 2" X 0.062" Gate Post: 2" X 2" X 0.125"

Black available.