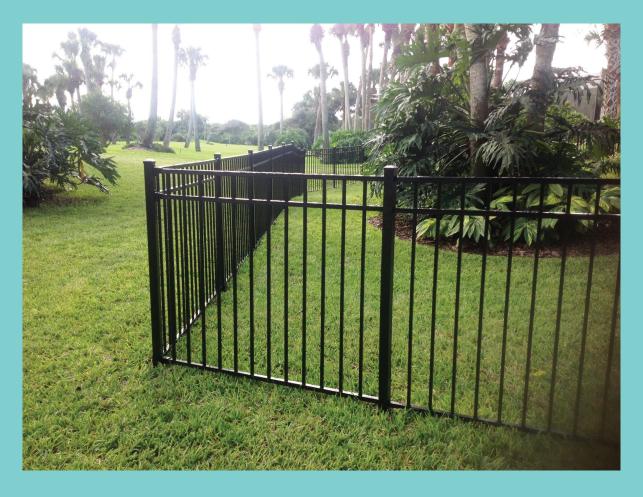

## **Aluminum Fence Panel and Gates**

58.5"

Panel: W 72" x H 48"H

Rail: 1" X 1" X 0.065" Picket: 5/8"X5/8"X0.05"

Fence Post: 2" X 2" X 0.062" Gate Post: 2" X 2" X 0.125"

Black available.

## **Aluminum Fence Panel and Gates**

48" 60"

58.5"

Panel: W 72" x H 48" 60"

Rail: 1" X 1" X 0.065" Picket: 5/8"X5/8"X0.05"

Fence Post: 2" X 2" X 0.062" Gate Post: 2" X 2" X 0.125"

Black available.

#### **Aluminum Fence Panel and Gates**

46.5"

Panel: W 72" x H 48" 54"

Rail: 1" X 1" X 0.065" Picket: 5/8"X5/8"X0.05"

Fence Post: 2" X 2" X 0.062" Gate Post: 2" X 2" X 0.125"

Black available.