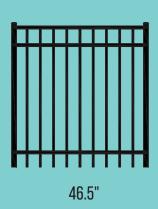

#### **Aluminum Fence Panel and Gates**

46.5"

Panel: W 72" x H 48" 54"

Rail: 1" X 1" X 0.065" Picket: 5/8"X5/8"X0.05"

Fence Post: 2" X 2" X 0.062" Gate Post: 2" X 2" X 0.125"

Black available.