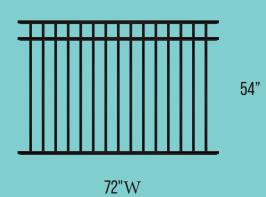

## **Aluminum Fence Panel and Gates**

48" 60"

58.5"

Panel: W 72" x H 48" 60"

Rail: 1" X 1" X 0.065" Picket: 5/8"X5/8"X0.05"

Fence Post: 2" X 2" X 0.062" Gate Post: 2" X 2" X 0.125"

Black available.