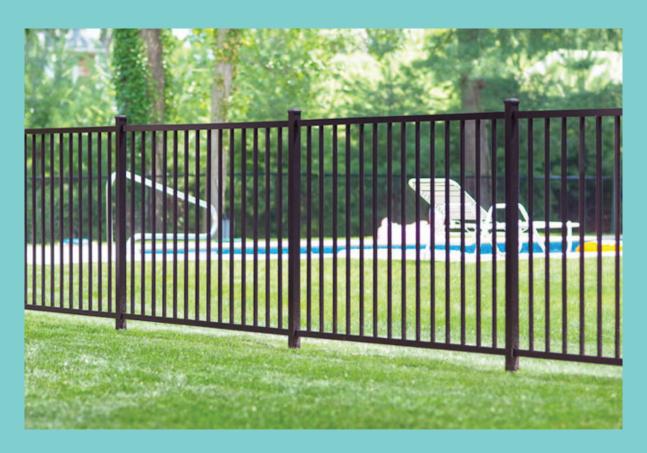

## **Aluminum Fence Panel and Gates**

48" 60"

58.5"

Panel: W 72" x H 48" 60"

Rail: 1" X 1" X 0.065" Picket: 5/8"X5/8"X0.05"

Fence Post: 2" X 2" X 0.062" Gate Post: 2" X 2" X 0.125"

Black available.