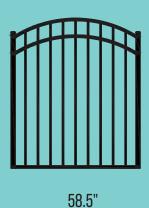

## **Aluminum Fence Panel and Gates**

58.5"

Panel: W 72" x H 48"H

Rail: 1" X 1" X 0.065" Picket: 5/8"X5/8"X0.05"

Fence Post: 2" X 2" X 0.062" Gate Post: 2" X 2" X 0.125"

Black available.