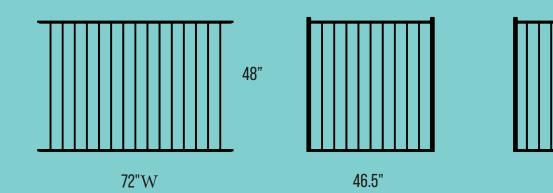

## **Aluminum Fence Panel and Gates**

58.5"

Panel: W 72" x H 48"H

Rail: 1" X 1" X 0.065" Picket: 5/8"X5/8"X0.05"

Fence Post: 2" X 2" X 0.062" Gate Post: 2" X 2" X 0.125"

Black available.

## **Aluminum Fence Panel and Gates**

48" 60"

58.5"

Panel: W 72" x H 48" 60"

Rail: 1" X 1" X 0.065" Picket: 5/8"X5/8"X0.05"

Fence Post: 2" X 2" X 0.062" Gate Post: 2" X 2" X 0.125"

Black available.

#### **Aluminum Fence Panel and Gates**

46.5"

Panel: W 72" x H 48" 54"

Rail: 1" X 1" X 0.065" Picket: 5/8"X5/8"X0.05"

Fence Post: 2" X 2" X 0.062" Gate Post: 2" X 2" X 0.125"

Black available.